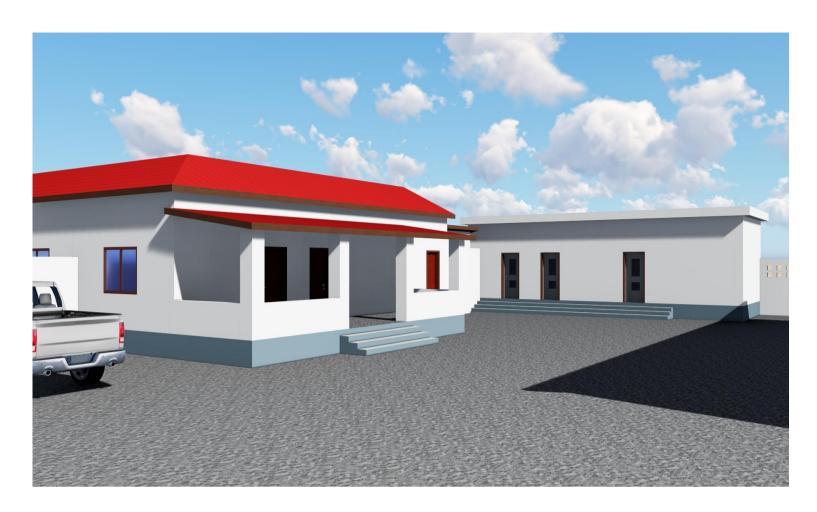

Project title:

PROPOSED REHABILITATION OF DEYNILE POLICE STATION

Drawing Tittle:

3D Projection

Reviewed by:

Eng. David Wanja

Drawn by:

Eng. Duale Salah

**3D Projection** 

Eng. David Wanja

d by: Sheet No. Scale: N/A

Reviewed by:

POLICE STATION

PROPOSED REHABILITATION OF DEYNILE

Checked by:

Date: May, 2018

### PROJECT DETAILS

Client: Implementation Partner: Project title:

**3D Projection** Checked by: Sheet No.

Scale: N/A

Eng. David Wanja

SOMALI REPUBLIC Federal Government

INTERNATIONAL ORGANIZATION FOR MIGRATION (IOM)