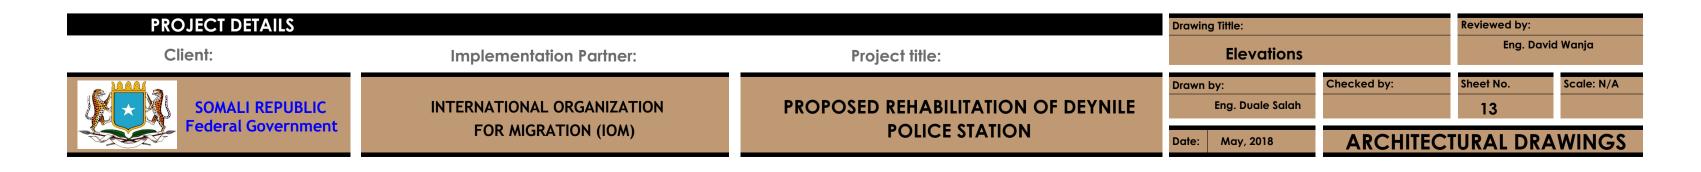

ns





View of offices blocks

View of cells blocks

Client: **Implementation Partner:** 

PROPOSED REHABILITATION OF DEYNILE

Project title:

**Site Analysis** 

Eng. David Wanja

Reviewed by:

Drawn by: Eng. Duale Salah

Drawing Tittle:

Checked by:

Sheet No. 07

Scale: N/A

Date: May, 2018

**ARCHITECTURAL DRAWINGS** 

**SOMALI REPUBLIC** Federal Government

INTERNATIONAL ORGANIZATION FOR MIGRATION (IOM)

**POLICE STATION** 







# Offices Block 1 floor plan

Front elevation



Replace all internal and external doors—with approved doors to architects approval



### Front Elevation



### Rear Elevation





Offices Block 2 floor plan







Front Elevation



Side Elevation 1

Rear Elevation



Side Elevation 2





Cells Block floor plan





## Front Elevation



Rear Elevation





# Front Elevation



# Rear Elevation





Right Side Elevation



Left Side Elevation