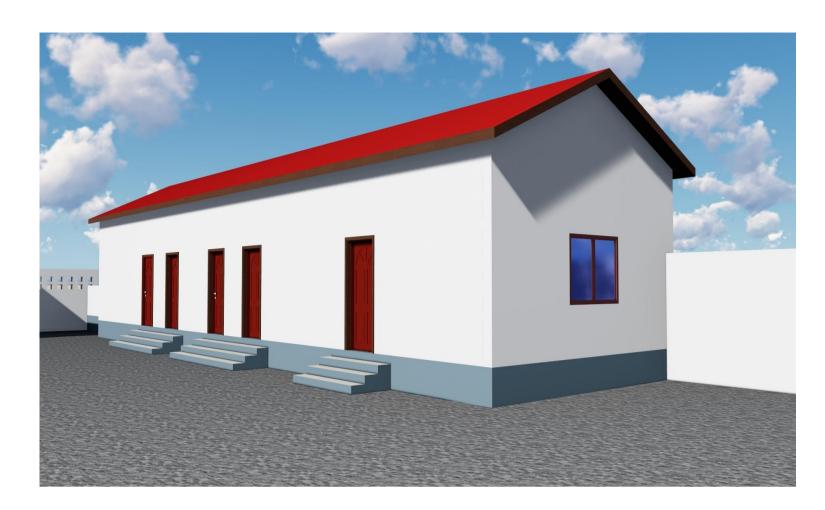

Project title:

PROPOSED REHABILITATION OF DEYNILE POLICE STATION

Drawing Tittle:

3D Projection

Reviewed by:

Eng. David Wanja

Drawn by:

Eng. Duale Salah

**3D Projection** 

Eng. David Wanja

d by: Sheet No. Scale: N/A

Reviewed by:

POLICE STATION

PROPOSED REHABILITATION OF DEYNILE

Checked by:

Date: May, 2018

### PROJECT DETAILS

Client: Implementation Partner: Project title:

**3D Projection** Checked by: Sheet No.

Scale: N/A

Eng. David Wanja

SOMALI REPUBLIC Federal Government

INTERNATIONAL ORGANIZATION FOR MIGRATION (IOM)