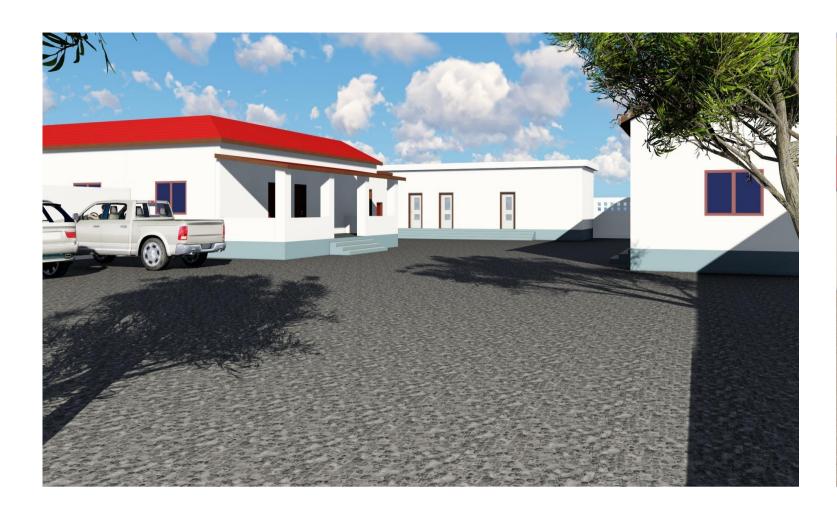

Project title:

PROPOSED REHABILITATION OF DEYNILE POLICE STATION

Drawing Tittle:

3D Projection

Reviewed by:

Eng. David Wanja

Drawn by:

Eng. Duale Salah

**3D Projection** 

Eng. David Wanja

d by: Sheet No. Scale: N/A

Reviewed by:

POLICE STATION

PROPOSED REHABILITATION OF DEYNILE

Checked by:

Date: May, 2018

### PROJECT DETAILS

Client: Implementation Partner: Project title:

**3D Projection** Checked by: Sheet No.

Scale: N/A

Eng. David Wanja

SOMALI REPUBLIC Federal Government

INTERNATIONAL ORGANIZATION FOR MIGRATION (IOM)