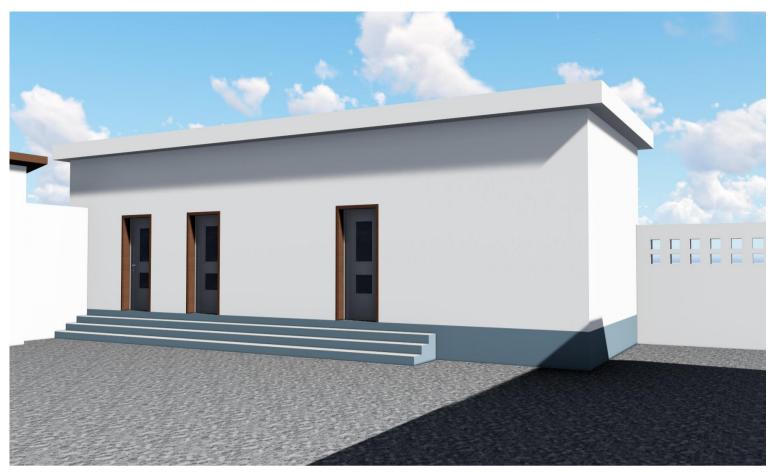

Project title:

PROPOSED REHABILITATION OF DEYNILE POLICE STATION

Drawing Tittle:

3D Projection

Reviewed by:

Eng. David Wanja

Drawn by:

Eng. Duale Salah

**3D Projection** 

Eng. David Wanja

d by: Sheet No. Scale: N/A

Reviewed by:

POLICE STATION

PROPOSED REHABILITATION OF DEYNILE

Checked by:

Date: May, 2018

### PROJECT DETAILS

Client: Implementation Partner: Project title:

**3D Projection** Checked by: Sheet No.

Scale: N/A

Eng. David Wanja

SOMALI REPUBLIC Federal Government

INTERNATIONAL ORGANIZATION FOR MIGRATION (IOM)