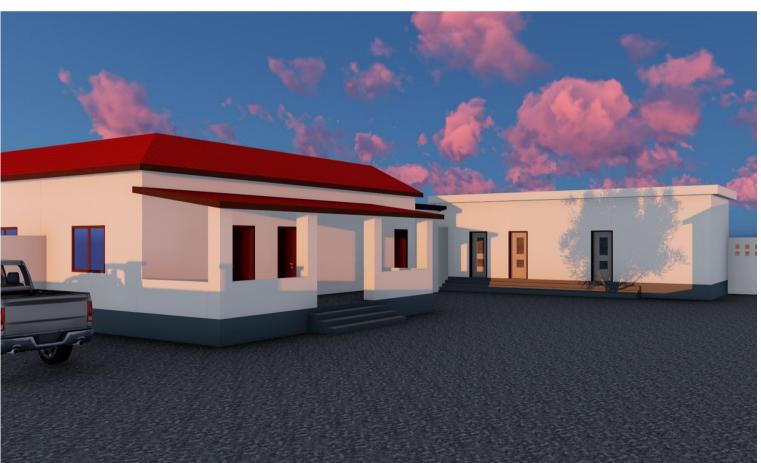

Project title:

PROPOSED REHABILITATION OF DEYNILE POLICE STATION

Drawing Tittle:

3D Projection

Reviewed by:

Eng. David Wanja

Drawn by:

Eng. Duale Salah

**3D Projection** 

Eng. David Wanja

d by: Sheet No. Scale: N/A

Reviewed by:

POLICE STATION

PROPOSED REHABILITATION OF DEYNILE

Checked by:

Date: May, 2018

### PROJECT DETAILS

Client: Implementation Partner: Project title:

**3D Projection** Checked by: Sheet No.

Scale: N/A

Eng. David Wanja

SOMALI REPUBLIC Federal Government

INTERNATIONAL ORGANIZATION FOR MIGRATION (IOM)