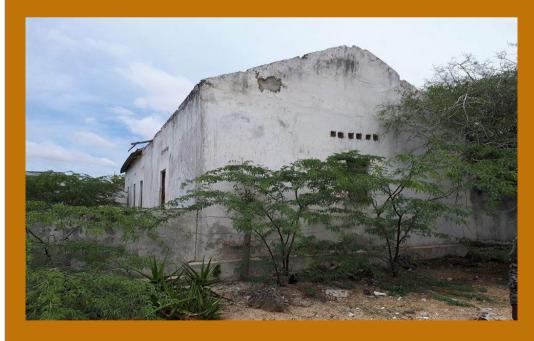

Site photos

Sheet No. 03

Scale: N/A

Date: May, 2018

ARCHITECTURAL DRAWINGS

SOMALI REPUBLIC Federal Government

Client: Implementation Partner:

INTERNATIONAL ORGANIZATION
FOR MIGRATION (IOM)

PROPOSED REHABILITATION OF DEYNILE **POLICE STATION** 

Date: May, 2018

ARCHITECTURAL DRAWINGS

View of boundary wall. The wall is damaged in some

All asbestos roofing shall be removed (together with timber frames) and replaced with GI