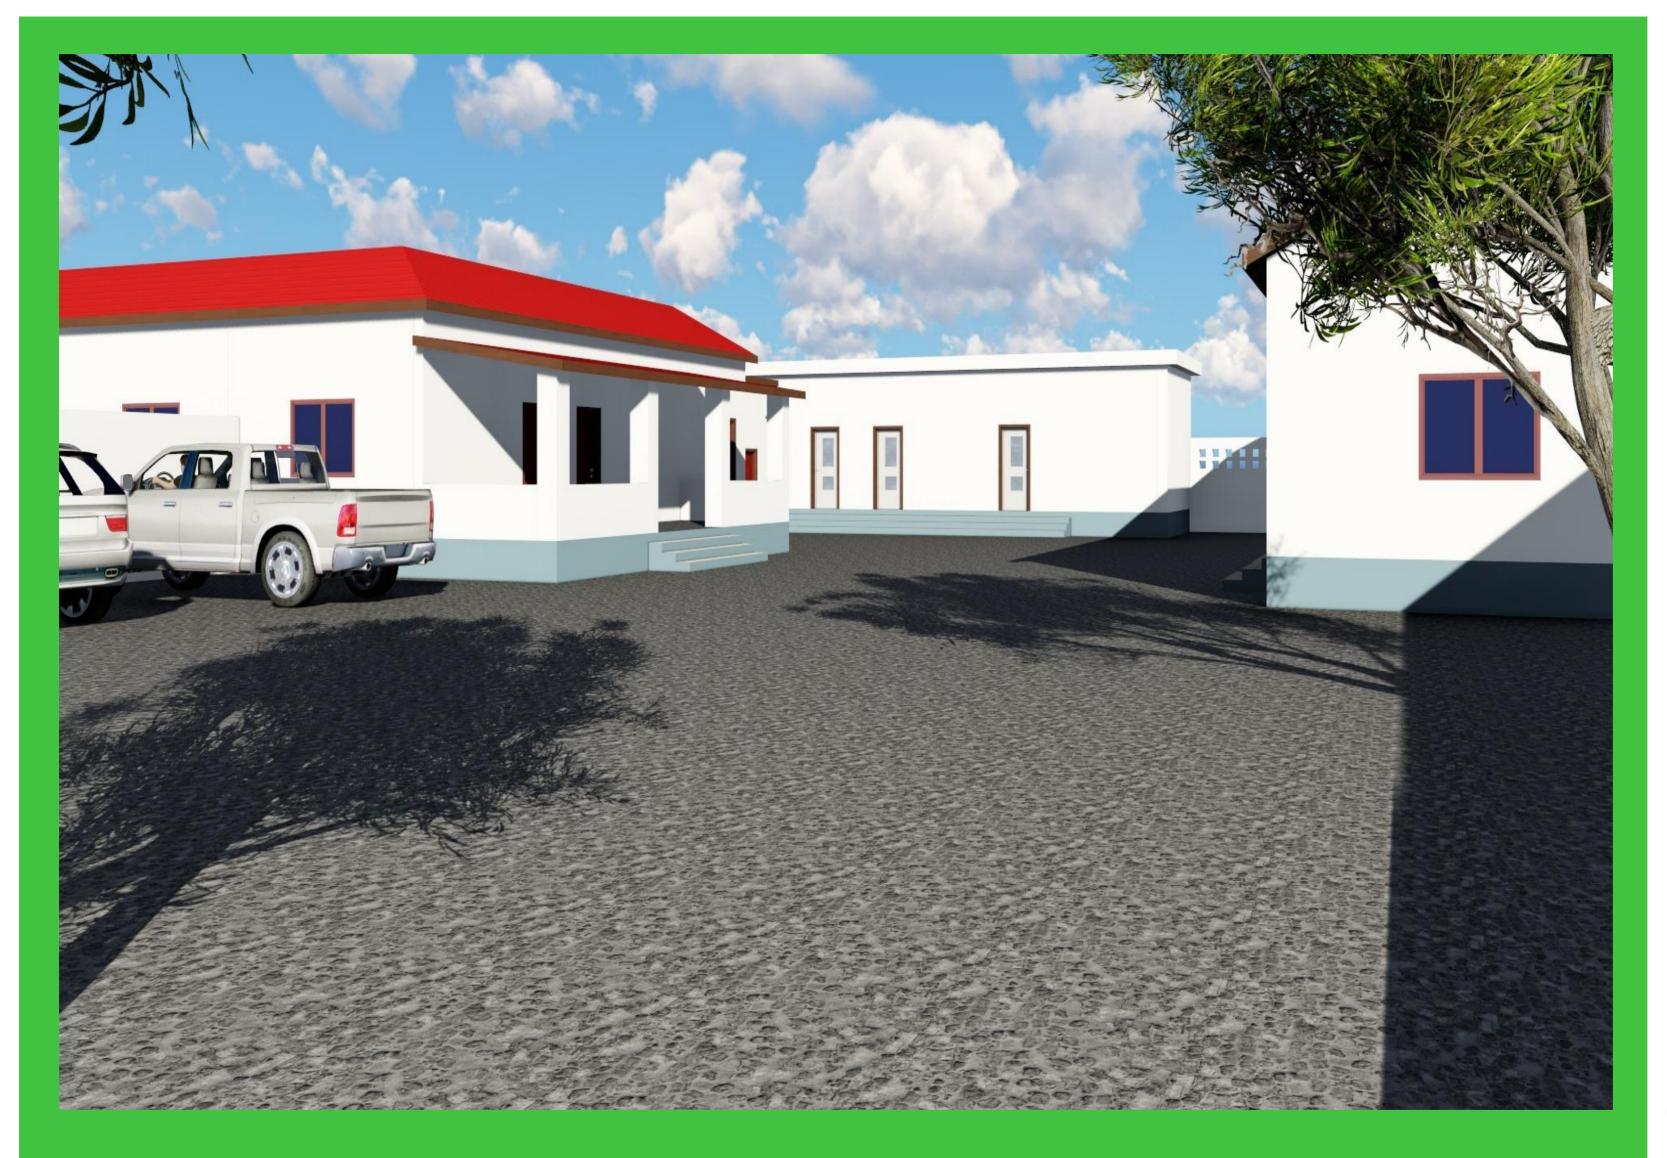

Project title:

PROPOSED REHABILITATION OF DEYNILE POLICE STATION

Drawing Tittle:

3D Projection

Reviewed by:

Eng. David Wanja

Drawn by:

Eng. Duale Salah

**3D Projection** 

Eng. David Wanja

d by: Sheet No. Scale: N/A

Reviewed by:

POLICE STATION

PROPOSED REHABILITATION OF DEYNILE

Checked by:

Date: May, 2018

### PROJECT DETAILS

Client: Implementation Partner: Project title:

**3D Projection** Checked by: Sheet No.

Scale: N/A

Eng. David Wanja

SOMALI REPUBLIC Federal Government

INTERNATIONAL ORGANIZATION FOR MIGRATION (IOM)