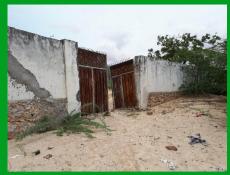

PROPOSED REHABILITATION OF DEYNILE **POLICE STATION** 

Date: May, 2018

ARCHITECTURAL DRAWINGS

View of boundary wall. The wall is damaged in some

All asbestos roofing shall be removed (together with timber frames) and replaced with GI

All cement screed floor shall be repaired according to specifications

View of offices blocks

View of cells blocks

Client: **Implementation Partner:** 

PROPOSED REHABILITATION OF DEYNILE

Project title:

**Site Analysis** 