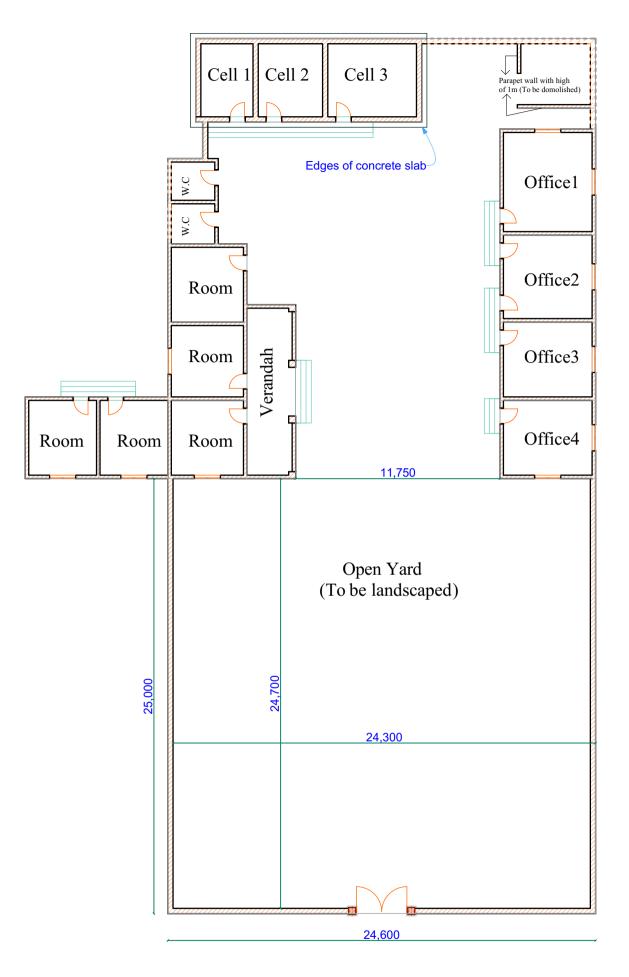

Client: Implementation Partner: Project title:

Checked by:

Reviewed by: Eng. David Wanja

INTERNATIONAL ORGANIZATION FOR MIGRATION (IOM)

PROPOSED REHABILITATION OF DEYNILE **POLICE STATION** 

Drawn by: Eng. Duale Salah

Site photos

Sheet No. 03

Scale: N/A

Date: May, 2018

ARCHITECTURAL DRAWINGS

SOMALI REPUBLIC Federal Government

Client: Implementation Partner:

INTERNATIONAL ORGANIZATION
FOR MIGRATION (IOM)