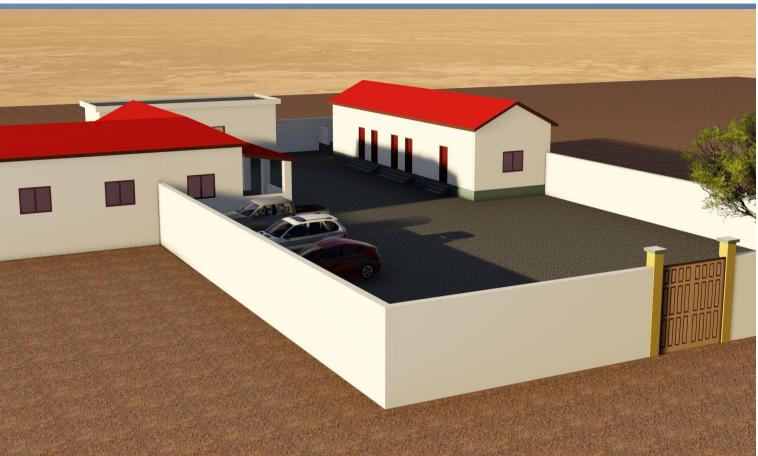

Project title:

PROPOSED REHABILITATION OF DEYNILE POLICE STATION

Drawing Tittle:

3D Projection

Reviewed by:

Eng. David Wanja

Drawn by:

Eng. Duale Salah

**3D Projection** 

Eng. David Wanja

d by: Sheet No. Scale: N/A

Reviewed by:

POLICE STATION

PROPOSED REHABILITATION OF DEYNILE

Checked by:

Date: May, 2018

### PROJECT DETAILS

Client: Implementation Partner: Project title:

**3D Projection** Checked by: Sheet No.

Scale: N/A

Eng. David Wanja

SOMALI REPUBLIC Federal Government

INTERNATIONAL ORGANIZATION FOR MIGRATION (IOM)