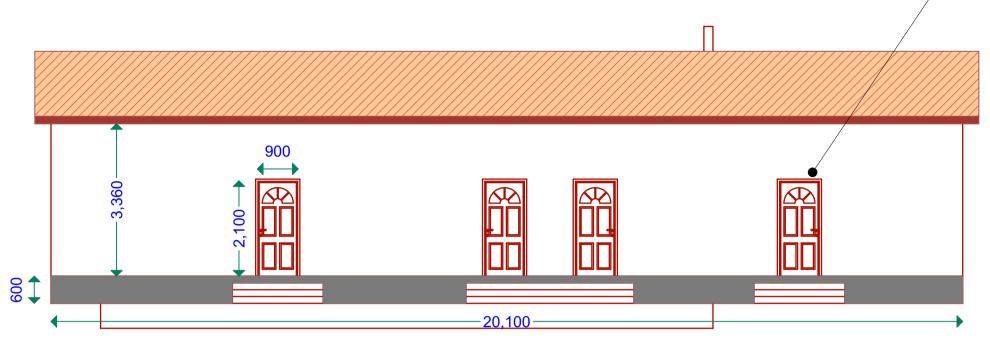

able protective prime. Apply slurry(bounding coat) to all





Hack and remove all eroded plaster. Provide cement plaster for all walls and paint to approval

All cement screed floor shall be repaired according to specifications





View of offices blocks

View of cells blocks

Client: **Implementation Partner:** 

PROPOSED REHABILITATION OF DEYNILE

Project title:

**Site Analysis** 

Eng. David Wanja

Reviewed by:

Drawn by: Eng. Duale Salah

Drawing Tittle:

Checked by:

Sheet No. 07

Scale: N/A

Date: May, 2018

**ARCHITECTURAL DRAWINGS** 

**SOMALI REPUBLIC** Federal Government

INTERNATIONAL ORGANIZATION FOR MIGRATION (IOM)

**POLICE STATION** 







# Offices Block 1 floor plan

Front elevation



Replace all internal and external doors—with approved doors to architects approval



### Front Elevation



### Rear Elevation





Offices Block 2 floor plan







Front Elevation



Side Elevation 1

Rear Elevation



Side Elevation 2





Cells Block floor plan





## Front Elevation



Rear Elevation





# Front Elevation



# Rear Elevation





Right Side Elevation



Left Side Elevation