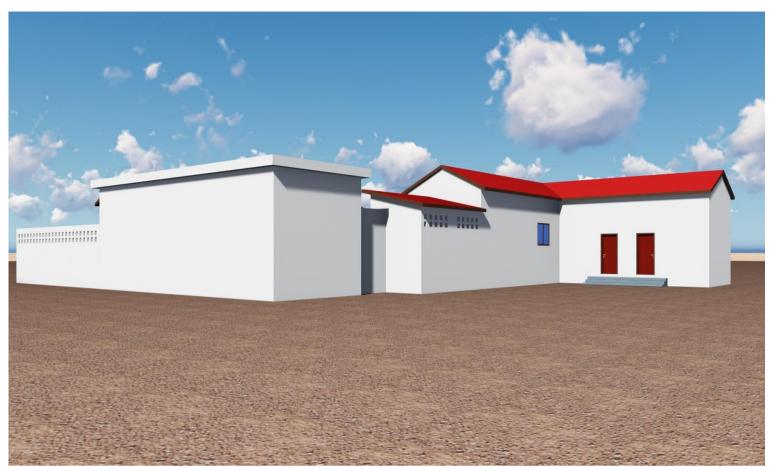

Project title:

PROPOSED REHABILITATION OF DEYNILE POLICE STATION

Drawing Tittle:

3D Projection

Reviewed by:

Eng. David Wanja

Drawn by:

Eng. Duale Salah

**3D Projection** 

Eng. David Wanja

d by: Sheet No. Scale: N/A

Reviewed by:

POLICE STATION

PROPOSED REHABILITATION OF DEYNILE

Checked by:

Date: May, 2018

### PROJECT DETAILS

Client: Implementation Partner: Project title:

**3D Projection** Checked by: Sheet No.

Scale: N/A

Eng. David Wanja

SOMALI REPUBLIC Federal Government

INTERNATIONAL ORGANIZATION FOR MIGRATION (IOM)