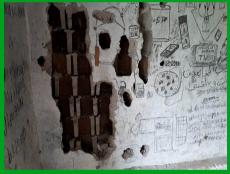

All exposed reinforcement bars must be throughly cleaned and apply suitable protective prime. Apply slurry(bounding coat) to all

Hack and remove all eroded plaster. Provide cement plaster for all walls and paint to approval

# Offices Block 1 floor plan

Front elevation

Replace all internal and external doors—with approved doors to architects approval