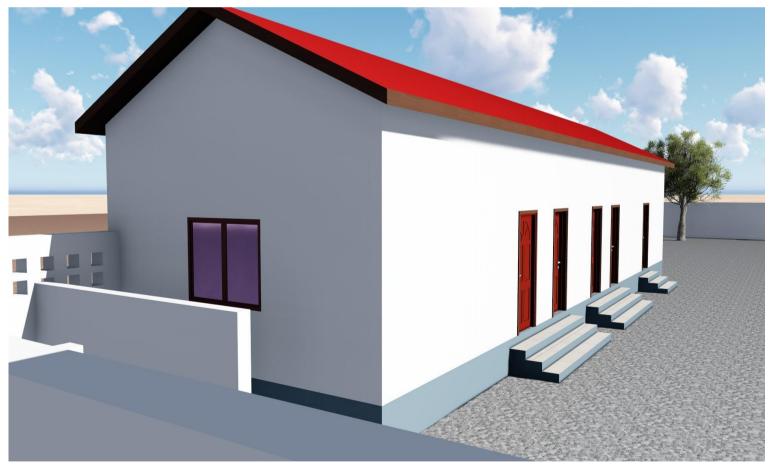

Project title:

PROPOSED REHABILITATION OF DEYNILE POLICE STATION

Drawing Tittle:

3D Projection

Reviewed by:

Eng. David Wanja

Drawn by:

Eng. Duale Salah

**3D Projection** 

Eng. David Wanja

d by: Sheet No. Scale: N/A

Reviewed by:

POLICE STATION

PROPOSED REHABILITATION OF DEYNILE

Checked by:

Date: May, 2018

### PROJECT DETAILS

Client: Implementation Partner: Project title:

**3D Projection** Checked by: Sheet No.

Scale: N/A

Eng. David Wanja

SOMALI REPUBLIC Federal Government

INTERNATIONAL ORGANIZATION FOR MIGRATION (IOM)