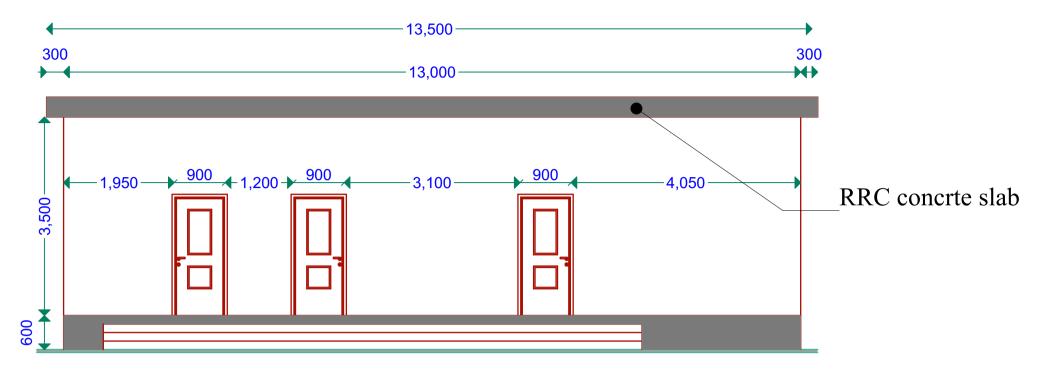

### Rear Elevation

Offices Block 2 floor plan

Front Elevation

Side Elevation 1

Rear Elevation

Side Elevation 2

Cells Block floor plan

# Front Elevation