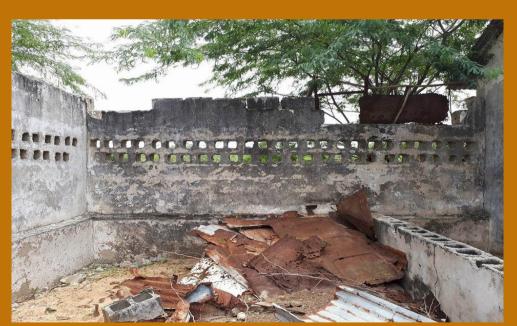

Site photos

Sheet No. 03

Scale: N/A

Date: May, 2018

ARCHITECTURAL DRAWINGS

SOMALI REPUBLIC Federal Government

Client: Implementation Partner:

INTERNATIONAL ORGANIZATION
FOR MIGRATION (IOM)

PROPOSED REHABILITATION OF DEYNILE **POLICE STATION** 

Date: May, 2018

ARCHITECTURAL DRAWINGS

View of boundary wall. The wall is damaged in some

All asbestos roofing shall be removed (together with timber frames) and replaced with GI

All exposed reinforcement bars must be throughly cleaned and apply suitable protective prime. Apply slurry(bounding coat) to all

Hack and remove all eroded plaster. Provide cement plaster for all walls and paint to approval