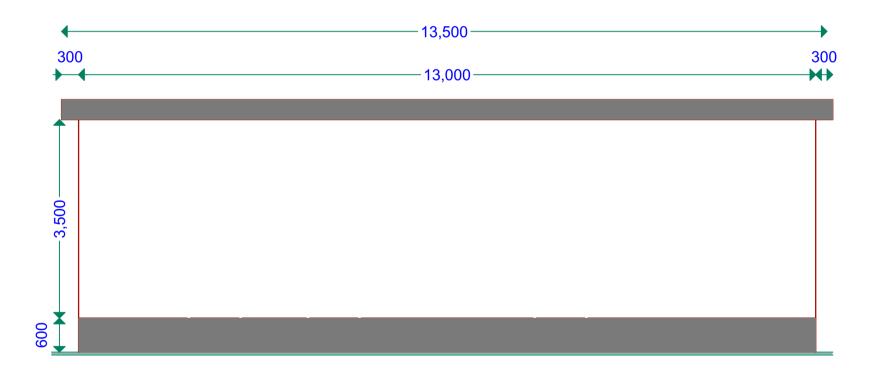

### Rear Elevation

Offices Block 2 floor plan

Front Elevation

Side Elevation 1

Rear Elevation

Side Elevation 2

Cells Block floor plan

# Rear Elevation

Right Side Elevation

Left Side Elevation