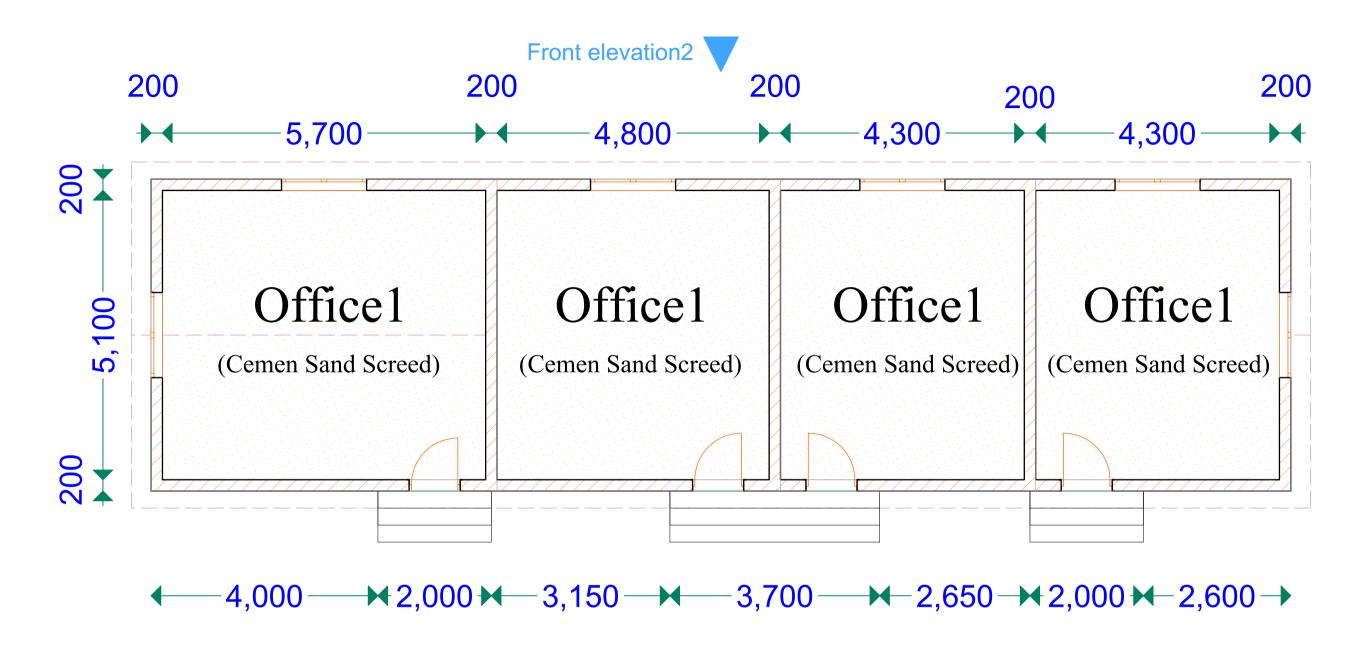

# Offices Block 1 floor plan

Front elevation

Replace all internal and external doors—with approved doors to architects approval