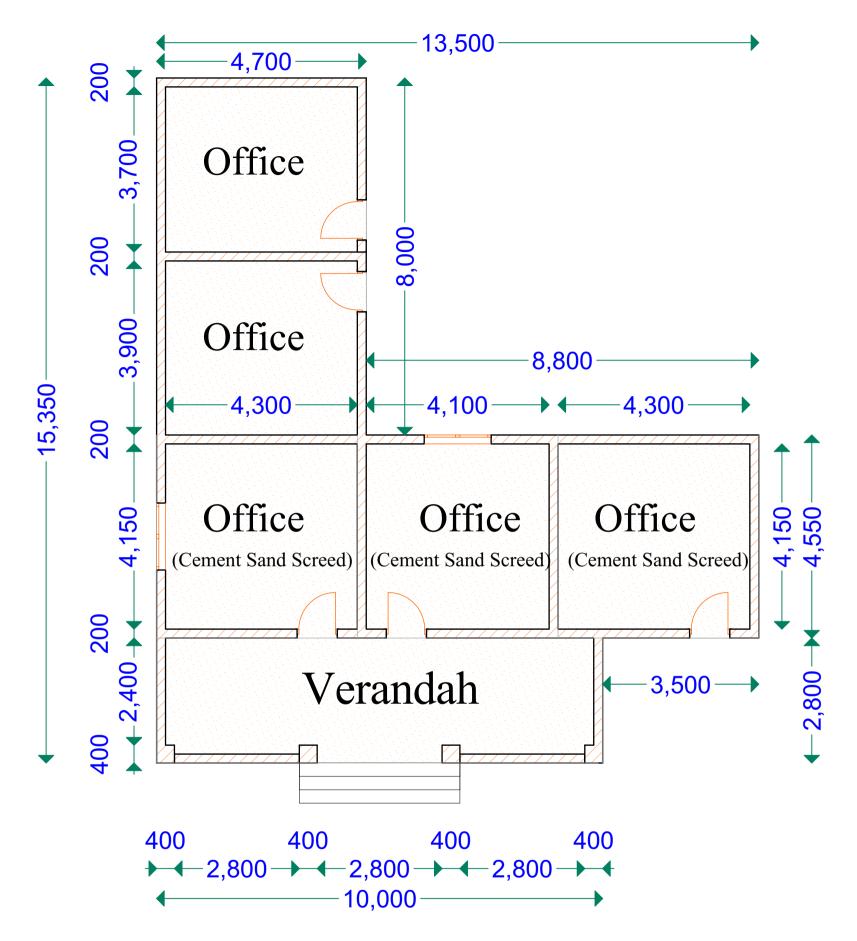

# Offices Block 1 floor plan

Front elevation

Replace all internal and external doors—with approved doors to architects approval