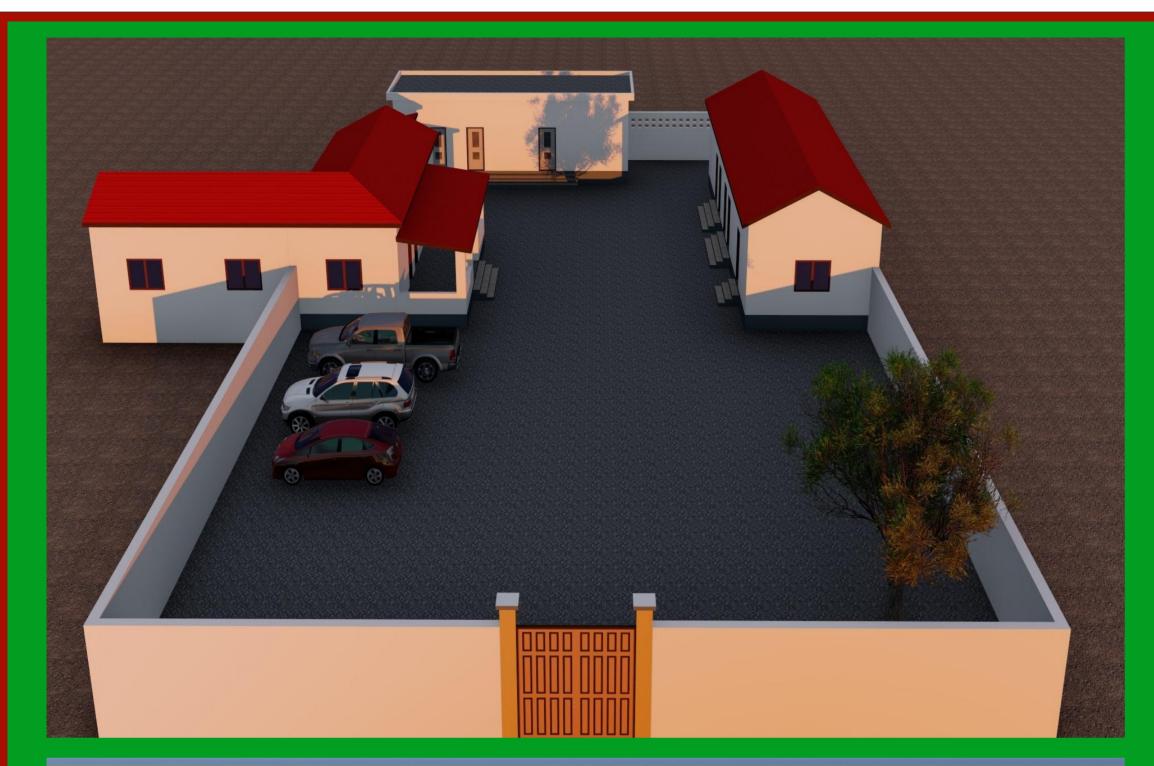

Project title:

PROPOSED REHABILITATION OF DEYNILE POLICE STATION

Drawing Tittle:

3D Projection

Reviewed by:

Eng. David Wanja

Drawn by:

Eng. Duale Salah

**3D Projection** 

Eng. David Wanja

d by: Sheet No. Scale: N/A

Reviewed by:

POLICE STATION

PROPOSED REHABILITATION OF DEYNILE

Checked by:

Date: May, 2018

### PROJECT DETAILS

Client: Implementation Partner: Project title:

**3D Projection** Checked by: Sheet No.

Scale: N/A

Eng. David Wanja

SOMALI REPUBLIC Federal Government

INTERNATIONAL ORGANIZATION FOR MIGRATION (IOM)