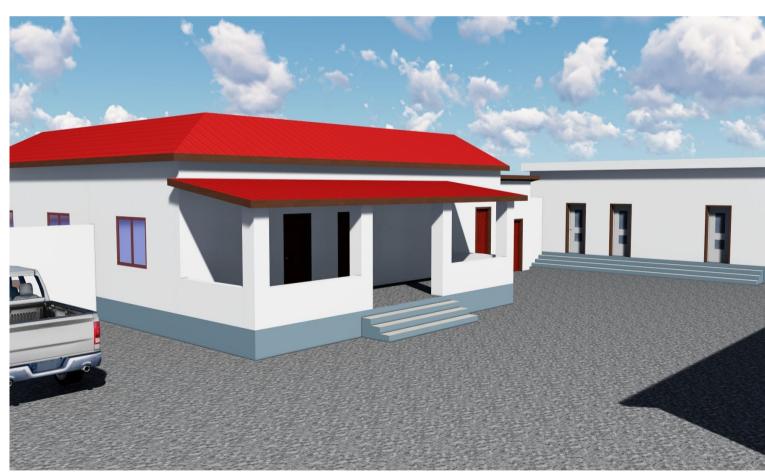

Project title:

PROPOSED REHABILITATION OF DEYNILE POLICE STATION

Drawing Tittle:

3D Projection

Reviewed by:

Eng. David Wanja

Drawn by:

Eng. Duale Salah

**3D Projection** 

Eng. David Wanja

d by: Sheet No. Scale: N/A

Reviewed by:

POLICE STATION

PROPOSED REHABILITATION OF DEYNILE

Checked by:

Date: May, 2018

### PROJECT DETAILS

Client: Implementation Partner: Project title:

**3D Projection** Checked by: Sheet No.

Scale: N/A

Eng. David Wanja

SOMALI REPUBLIC Federal Government

INTERNATIONAL ORGANIZATION FOR MIGRATION (IOM)