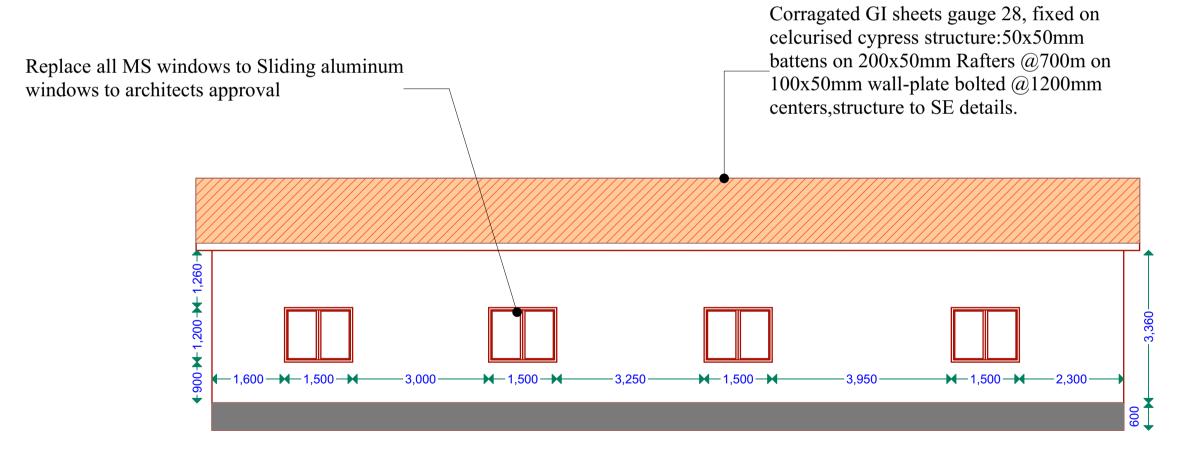

# Offices Block 1 floor plan

Front elevation

Replace all internal and external doors—with approved doors to architects approval