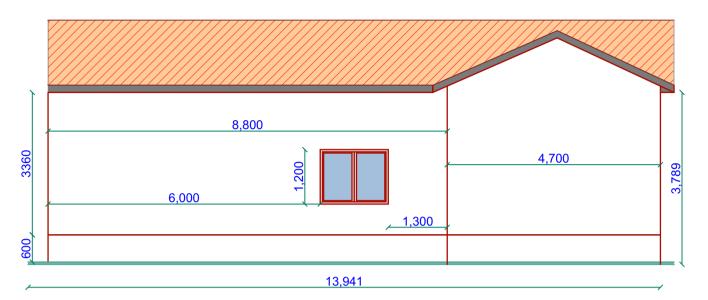

l eroded plaster. Provide cement plaster for all walls and paint to approval

All cement screed floor shall be repaired according to specifications





View of offices blocks

View of cells blocks

Client: **Implementation Partner:** 

PROPOSED REHABILITATION OF DEYNILE

Project title:

**Site Analysis** 

Eng. David Wanja

Reviewed by:

Drawn by: Eng. Duale Salah

Drawing Tittle:

Checked by:

Sheet No. 07

Scale: N/A

Date: May, 2018

**ARCHITECTURAL DRAWINGS** 

**SOMALI REPUBLIC** Federal Government

INTERNATIONAL ORGANIZATION FOR MIGRATION (IOM)

**POLICE STATION** 







# Offices Block 1 floor plan

Front elevation



Replace all internal and external doors—with approved doors to architects approval



### Front Elevation



### Rear Elevation





Offices Block 2 floor plan







Front Elevation



Side Elevation 1

Rear Elevation



Side Elevation 2





Cells Block floor plan





## Front Elevation



Rear Elevation





# Front Elevation



# Rear Elevation





Right Side Elevation



Left Side Elevation