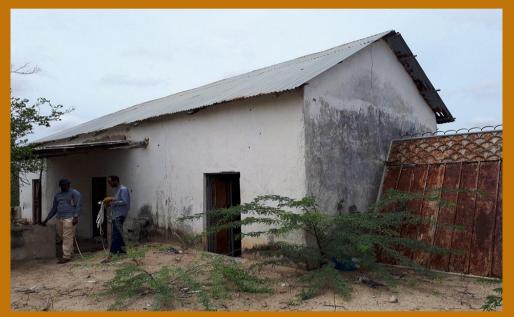

Site photos

Sheet No. 03

Scale: N/A

Date: May, 2018

ARCHITECTURAL DRAWINGS

SOMALI REPUBLIC Federal Government

Client: Implementation Partner:

INTERNATIONAL ORGANIZATION
FOR MIGRATION (IOM)

PROPOSED REHABILITATION OF DEYNILE **POLICE STATION** 

Date: May, 2018

ARCHITECTURAL DRAWINGS

View of boundary wall. The wall is damaged in some

All asbestos roofing shall be removed (together with timber frames) and replaced with GI