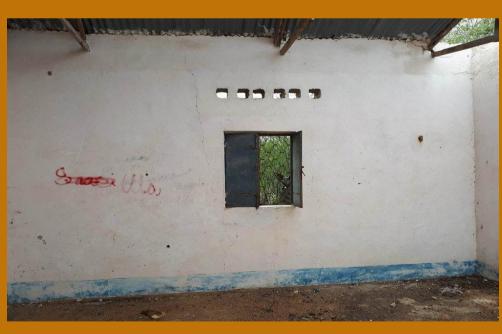

Site photos

Sheet No. 03

Scale: N/A

Date: May, 2018

ARCHITECTURAL DRAWINGS

SOMALI REPUBLIC Federal Government

Client: Implementation Partner:

INTERNATIONAL ORGANIZATION
FOR MIGRATION (IOM)

All exposed reinforcement bars must be throughly cleaned and apply suitable protective prime. Apply slurry(bounding coat) to all

Hack and remove all eroded plaster. Provide cement plaster for all walls and paint to approval

All cement screed floor shall be repaired according to specifications

View of offices blocks

View of cells blocks

Client: **Implementation Partner:** 

PROPOSED REHABILITATION OF DEYNILE

Project title:

**Site Analysis** 

# Offices Block 1 floor plan

Front elevation

Replace all internal and external doors—with approved doors to architects approval