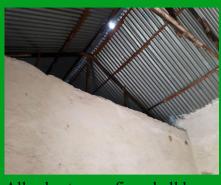

PROPOSED REHABILITATION OF DEYNILE **POLICE STATION** 

Date: May, 2018

ARCHITECTURAL DRAWINGS

View of boundary wall. The wall is damaged in some

All asbestos roofing shall be removed (together with timber frames) and replaced with GI

All exposed reinforcement bars must be throughly cleaned and apply suitable protective prime. Apply slurry(bounding coat) to all

Hack and remove all eroded plaster. Provide cement plaster for all walls and paint to approval