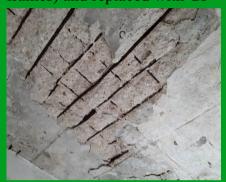

All exposed reinforcement bars must be throughly cleaned and apply suitable protective prime. Apply slurry(bounding coat) to all

Hack and remove all eroded plaster. Provide cement plaster for all walls and paint to approval