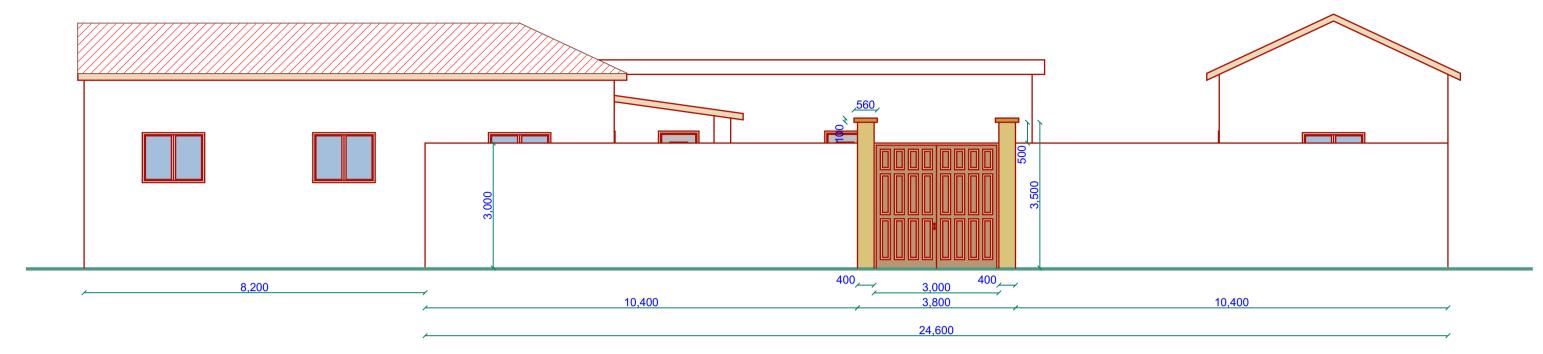

View of offices blocks

View of cells blocks

Client: **Implementation Partner:** 

PROPOSED REHABILITATION OF DEYNILE

Project title:

**Site Analysis** 

Eng. David Wanja

Reviewed by:

Drawn by: Eng. Duale Salah

Drawing Tittle:

Checked by:

Sheet No. 07

Scale: N/A

Date: May, 2018

**ARCHITECTURAL DRAWINGS** 

**SOMALI REPUBLIC** Federal Government

INTERNATIONAL ORGANIZATION FOR MIGRATION (IOM)

**POLICE STATION** 







# Offices Block 1 floor plan

Front elevation



Replace all internal and external doors—with approved doors to architects approval



### Front Elevation



### Rear Elevation





Offices Block 2 floor plan







Front Elevation



Side Elevation 1

Rear Elevation



Side Elevation 2





Cells Block floor plan





## Front Elevation



Rear Elevation





# Front Elevation



# Rear Elevation





Right Side Elevation



Left Side Elevation