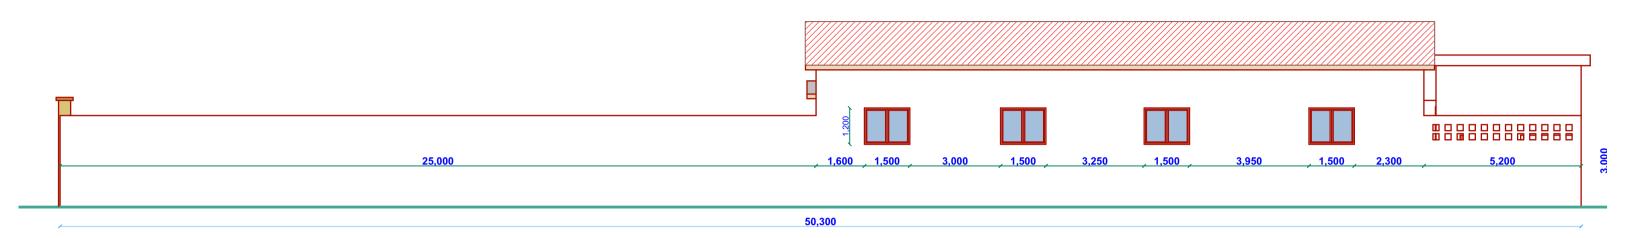

blocks

Client: **Implementation Partner:** 

PROPOSED REHABILITATION OF DEYNILE

Project title:

**Site Analysis** 

Eng. David Wanja

Reviewed by:

Drawn by: Eng. Duale Salah

Drawing Tittle:

Checked by:

Sheet No. 07

Scale: N/A

Date: May, 2018

**ARCHITECTURAL DRAWINGS** 

**SOMALI REPUBLIC** Federal Government

INTERNATIONAL ORGANIZATION FOR MIGRATION (IOM)

**POLICE STATION** 







# Offices Block 1 floor plan

Front elevation



Replace all internal and external doors—with approved doors to architects approval



### Front Elevation



### Rear Elevation





Offices Block 2 floor plan







Front Elevation



Side Elevation 1

Rear Elevation



Side Elevation 2





Cells Block floor plan





## Front Elevation



Rear Elevation





# Front Elevation



# Rear Elevation





Right Side Elevation



Left Side Elevation