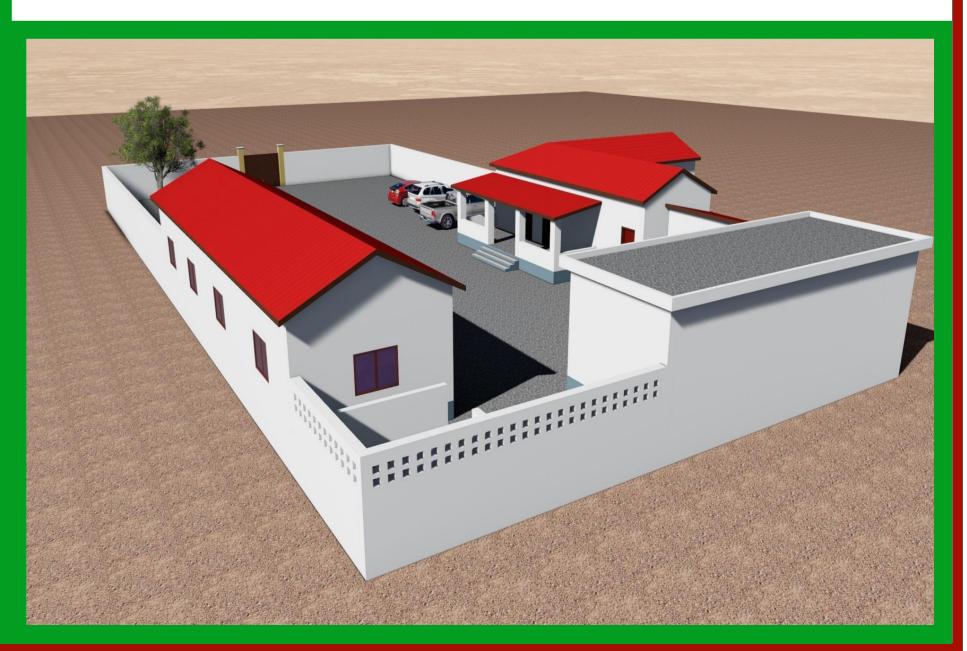

Project title:

PROPOSED REHABILITATION OF DEYNILE POLICE STATION

Drawing Tittle:

3D Projection

Reviewed by:

Eng. David Wanja

Drawn by:

Eng. Duale Salah

**3D Projection** 

Eng. David Wanja

d by: Sheet No. Scale: N/A

Reviewed by:

POLICE STATION

PROPOSED REHABILITATION OF DEYNILE

Checked by:

Date: May, 2018

### PROJECT DETAILS

Client: Implementation Partner: Project title:

**3D Projection** Checked by: Sheet No.

Scale: N/A

Eng. David Wanja

SOMALI REPUBLIC Federal Government

INTERNATIONAL ORGANIZATION FOR MIGRATION (IOM)