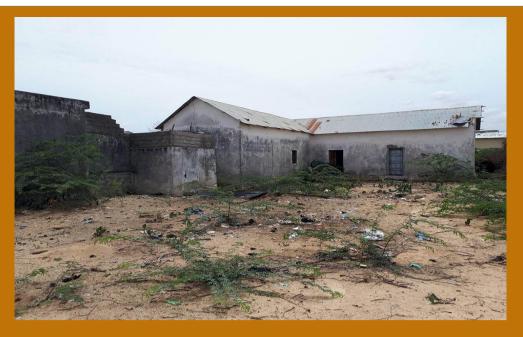

Site photos

Sheet No. 03

Scale: N/A

Date: May, 2018

ARCHITECTURAL DRAWINGS

SOMALI REPUBLIC Federal Government

Client: Implementation Partner:

INTERNATIONAL ORGANIZATION
FOR MIGRATION (IOM)

PROPOSED REHABILITATION OF DEYNILE **POLICE STATION** 

Date: May, 2018

ARCHITECTURAL DRAWINGS

View of boundary wall. The wall is damaged in some

All asbestos roofing shall be removed (together with timber frames) and replaced with GI