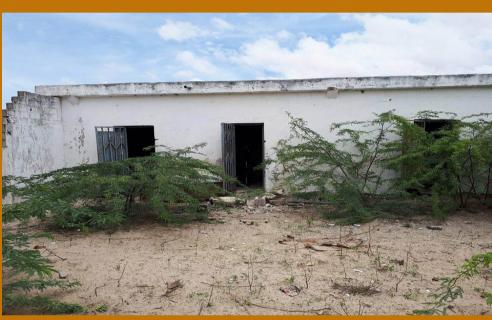

Site photos

Sheet No. 03

Scale: N/A

Date: May, 2018

ARCHITECTURAL DRAWINGS

SOMALI REPUBLIC Federal Government

Client: Implementation Partner:

INTERNATIONAL ORGANIZATION
FOR MIGRATION (IOM)

All cement screed floor shall be repaired according to specifications

View of offices blocks

View of cells blocks

Client: **Implementation Partner:** 

PROPOSED REHABILITATION OF DEYNILE

Project title:

**Site Analysis** 