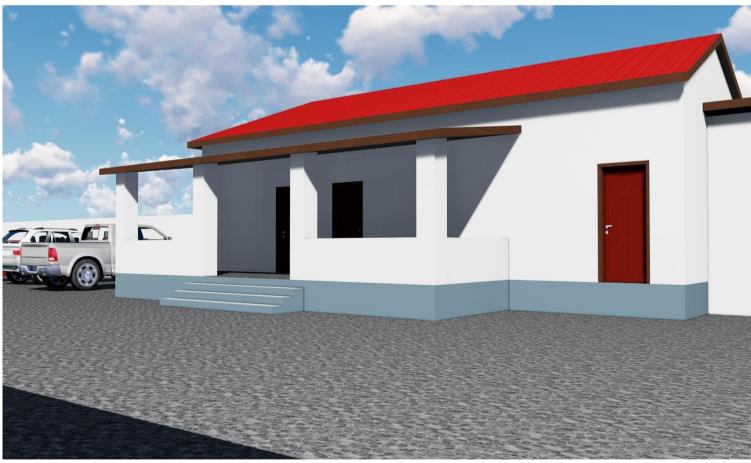

Project title:

PROPOSED REHABILITATION OF DEYNILE POLICE STATION

Drawing Tittle:

3D Projection

Reviewed by:

Eng. David Wanja

Drawn by:

Eng. Duale Salah

**3D Projection** 

Eng. David Wanja

d by: Sheet No. Scale: N/A

Reviewed by:

POLICE STATION

PROPOSED REHABILITATION OF DEYNILE

Checked by:

Date: May, 2018

### PROJECT DETAILS

Client: Implementation Partner: Project title:

**3D Projection** Checked by: Sheet No.

Scale: N/A

Eng. David Wanja

SOMALI REPUBLIC Federal Government

INTERNATIONAL ORGANIZATION FOR MIGRATION (IOM)