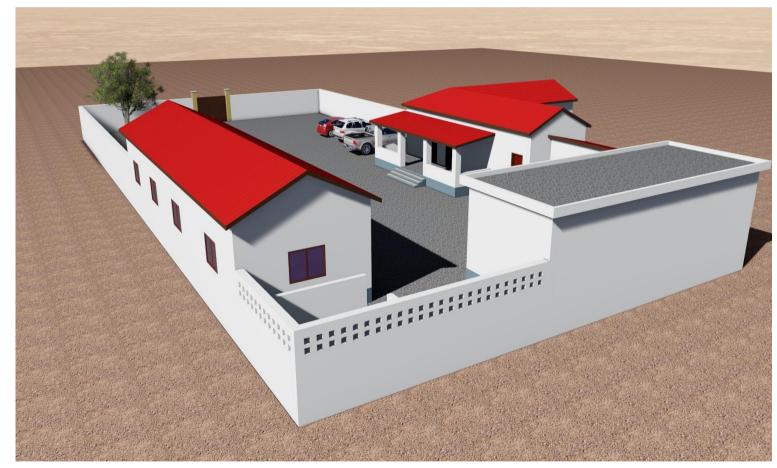

Project title:

PROPOSED REHABILITATION OF DEYNILE POLICE STATION

Drawing Tittle:

3D Projection

Reviewed by:

Eng. David Wanja

Drawn by:

Eng. Duale Salah

**3D Projection** 

Eng. David Wanja

d by: Sheet No. Scale: N/A

Reviewed by:

POLICE STATION

PROPOSED REHABILITATION OF DEYNILE

Checked by:

Date: May, 2018

### PROJECT DETAILS

Client: Implementation Partner: Project title:

**3D Projection** Checked by: Sheet No.

Scale: N/A

Eng. David Wanja

SOMALI REPUBLIC Federal Government

INTERNATIONAL ORGANIZATION FOR MIGRATION (IOM)