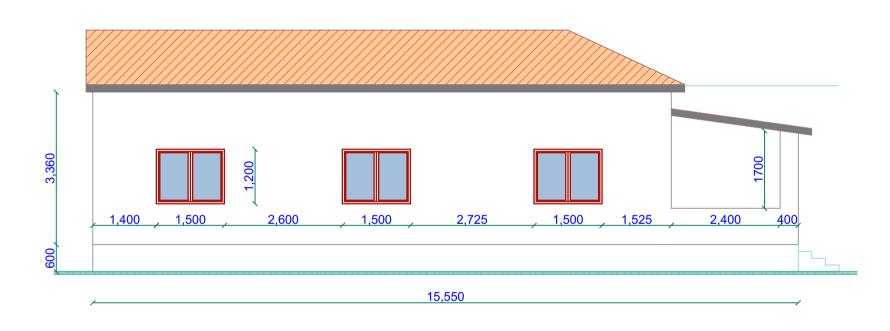

### Rear Elevation

Offices Block 2 floor plan

Front Elevation

Side Elevation 1

Rear Elevation

Side Elevation 2

Cells Block floor plan