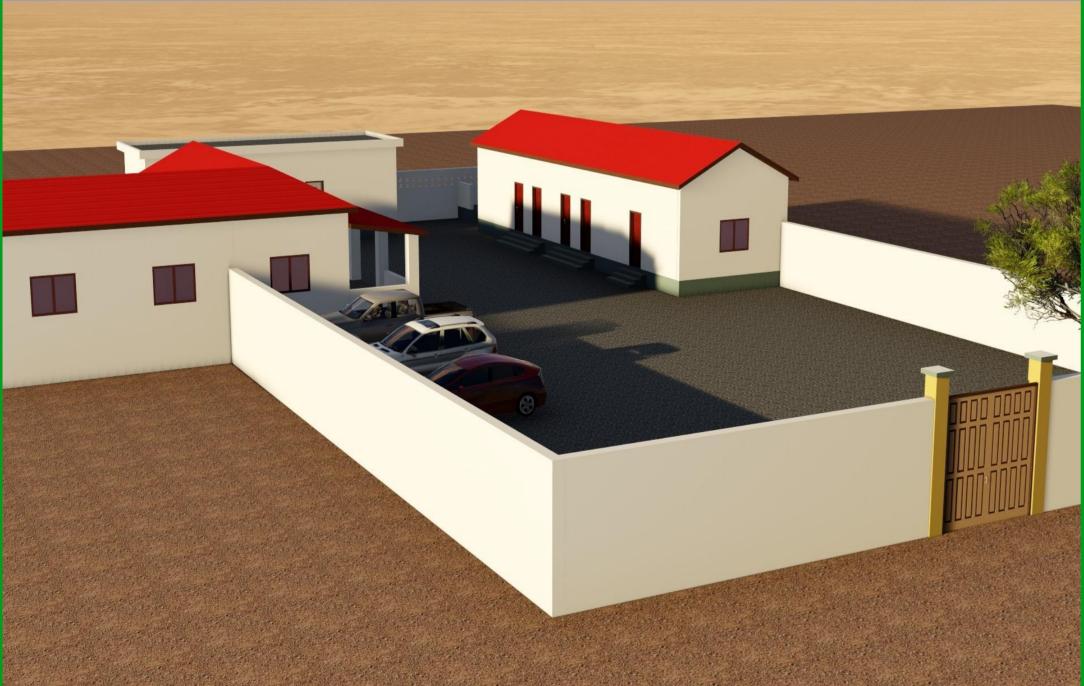

Project title:

PROPOSED REHABILITATION OF DEYNILE POLICE STATION

Drawing Tittle:

3D Projection

Reviewed by:

Eng. David Wanja

Drawn by:

Eng. Duale Salah

**3D Projection** 

Eng. David Wanja

d by: Sheet No. Scale: N/A

Reviewed by:

POLICE STATION

PROPOSED REHABILITATION OF DEYNILE

Checked by:

Date: May, 2018

### PROJECT DETAILS

Client: Implementation Partner: Project title:

**3D Projection** Checked by: Sheet No.

Scale: N/A

Eng. David Wanja

SOMALI REPUBLIC Federal Government

INTERNATIONAL ORGANIZATION FOR MIGRATION (IOM)