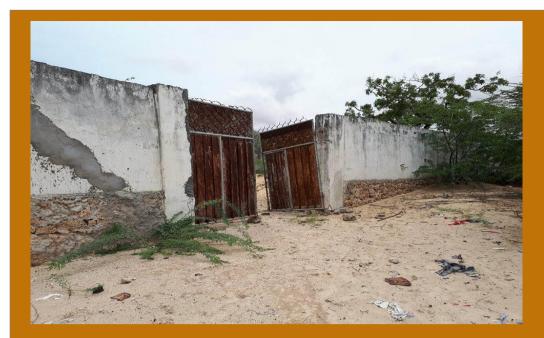

PROPOSED REHABILITATION OF DEYNILE **POLICE STATION** 

Date: May, 2018

ARCHITECTURAL DRAWINGS

View of boundary wall. The wall is damaged in some

All asbestos roofing shall be removed (together with timber frames) and replaced with GI