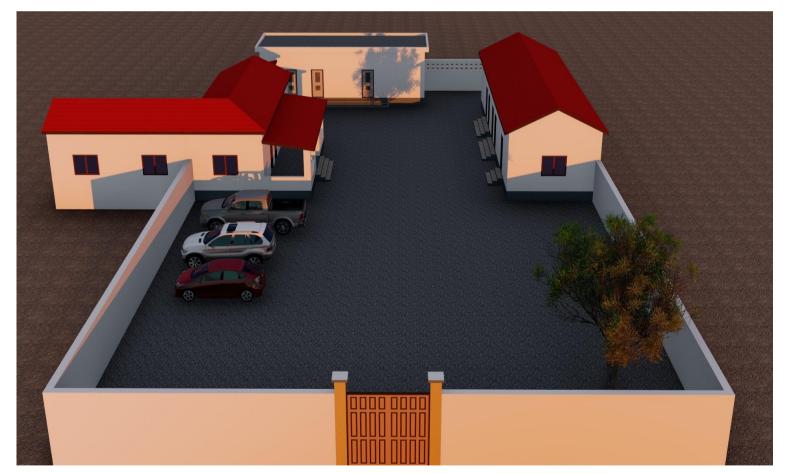

Project title:

PROPOSED REHABILITATION OF DEYNILE POLICE STATION

Drawing Tittle:

3D Projection

Reviewed by:

Eng. David Wanja

Drawn by:

Eng. Duale Salah

**3D Projection** 

Eng. David Wanja

d by: Sheet No. Scale: N/A

Reviewed by:

POLICE STATION

PROPOSED REHABILITATION OF DEYNILE

Checked by:

Date: May, 2018

### PROJECT DETAILS

Client: Implementation Partner: Project title:

**3D Projection** Checked by: Sheet No.

Scale: N/A

Eng. David Wanja

SOMALI REPUBLIC Federal Government

INTERNATIONAL ORGANIZATION FOR MIGRATION (IOM)