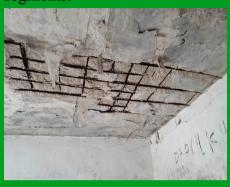

PROPOSED REHABILITATION OF DEYNILE **POLICE STATION** 

Date: May, 2018

ARCHITECTURAL DRAWINGS

View of boundary wall. The wall is damaged in some

All asbestos roofing shall be removed (together with timber frames) and replaced with GI

All exposed reinforcement bars must be throughly cleaned and apply suitable protective prime. Apply slurry(bounding coat) to all

Hack and remove all eroded plaster. Provide cement plaster for all walls and paint to approval