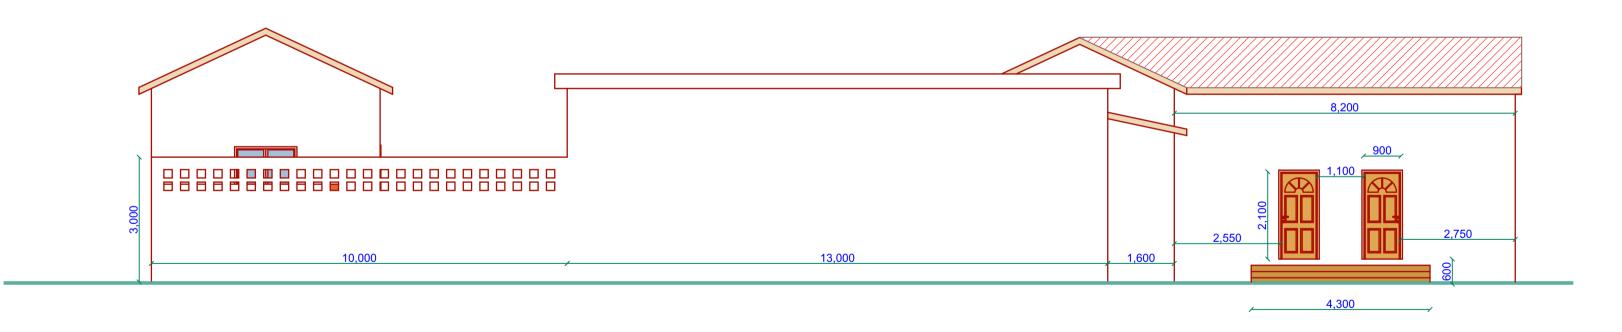

blocks

View of cells blocks

Client: **Implementation Partner:** 

PROPOSED REHABILITATION OF DEYNILE

Project title:

**Site Analysis** 

Eng. David Wanja

Reviewed by:

Drawn by: Eng. Duale Salah

Drawing Tittle:

Checked by:

Sheet No. 07

Scale: N/A

Date: May, 2018

**ARCHITECTURAL DRAWINGS** 

**SOMALI REPUBLIC** Federal Government

INTERNATIONAL ORGANIZATION FOR MIGRATION (IOM)

**POLICE STATION** 







# Offices Block 1 floor plan

Front elevation



Replace all internal and external doors—with approved doors to architects approval



### Front Elevation



### Rear Elevation





Offices Block 2 floor plan







Front Elevation



Side Elevation 1

Rear Elevation



Side Elevation 2





Cells Block floor plan





## Front Elevation



Rear Elevation





# Front Elevation



# Rear Elevation





Right Side Elevation



Left Side Elevation