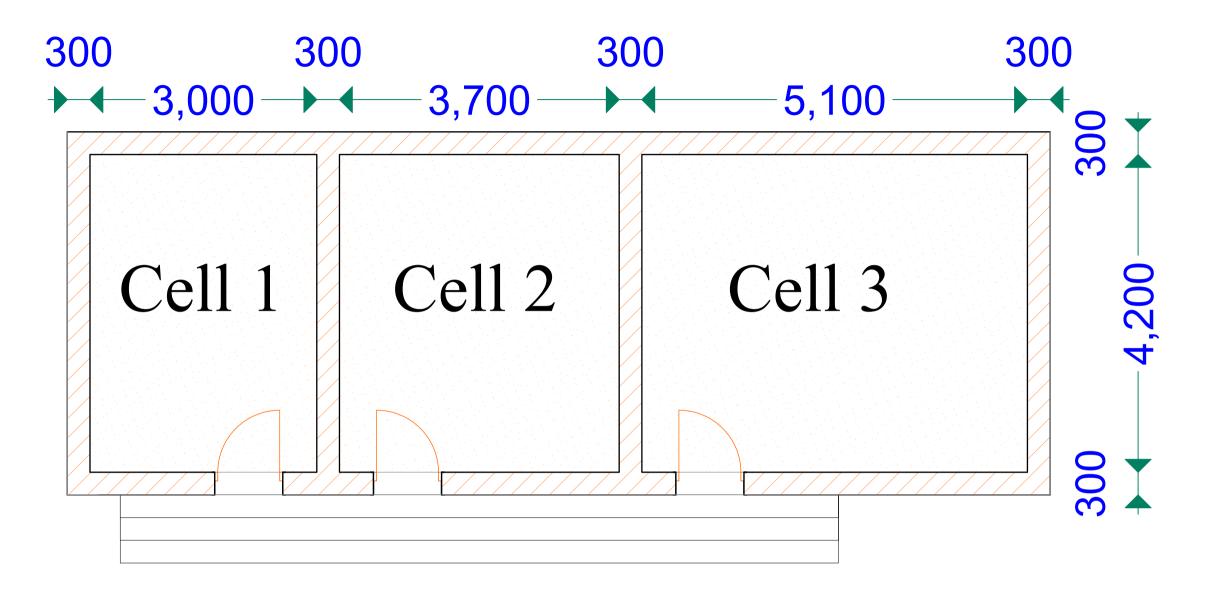

### Rear Elevation

Offices Block 2 floor plan

Front Elevation

Side Elevation 1

Rear Elevation

Side Elevation 2

Cells Block floor plan